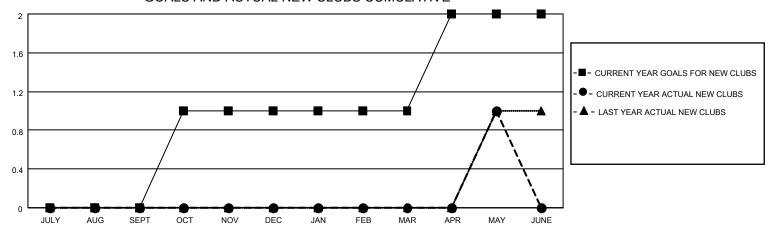

## District 11 A1

| Clubs RESULTS FOR 2021-2022 |   |   |   | Members RESULTS FOR 2021-2022 |    |    |    |
|-----------------------------|---|---|---|-------------------------------|----|----|----|
|                             |   |   |   |                               |    |    |    |
| JULY/AUG/SEPT               | 0 | 0 | 0 | JULY/AUG/SEPT                 | 5  | 21 | 27 |
| OCT/NOV/DEC                 | 1 | 0 | 0 | OCT/NOV/DEC                   | 10 | 17 | 37 |
| JAN/FEB/MAR                 | 0 | 0 | 0 | JAN/FEB/MAR                   | 5  | 59 | 18 |
| APR/MAY/JUNE                | 1 | 1 | 0 | APR/MAY/JUNE                  | 10 | 41 | 37 |

## GOALS AND ACTUAL NEW CLUBS CUMULATIVE

| DROPPED CLUBS: 0 |     | 19 CLUBS OF 37 ADDED 1 OR<br>MORE NEW MEMBERS | GENDER DISTRIBUTION                |                              |  |
|------------------|-----|-----------------------------------------------|------------------------------------|------------------------------|--|
|                  |     | INIONE NEW INLINIBERS                         | MALE<br>FEMALE                     | 463 (61.57%)<br>289 (38.43%) |  |
| DROPPED MEMBERS  |     |                                               | NON BINARY<br>PREFER NOT TO ANSWER | 0 (0.00%)                    |  |
| DECEASED         | 12  |                                               | THE ENTITY TO MINOWER              | 0 (0.0070)                   |  |
| CLUB CANCELLED   | 0   | CLICK HERE FOR CUMULATIVE                     | TOTAL FAMILY UNIT MEMBERS          | 5 154                        |  |
| OTHER            | 107 | MEMBERSHIP DATA                               |                                    |                              |  |
| TOTAL            | 119 |                                               | FAMILY MEMBERS PAYING HAI          | LF DUES 82                   |  |